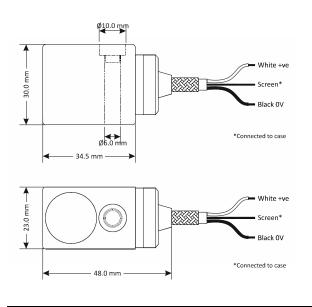

## MTN/1100SC Series

Low profile industrial accelerometer for restricted access installations

General purpose, side-entry, constant current accelerometer with isolated AC output. Made from robust stainless steel throughout for long term vibration analysis in harsh environments. Sealed to IP67 and includes integral stainless steel overbraided ETFE cable and <sup>1</sup>/<sub>4</sub>"-28 UNF, M6 or M8 mounting bolt.

#### MTN/1100SC



Dimensions



#### Applications

- General or heavy industryData collectionPaper machinery
- •Pumps, fans etc
- •Air handling units
- Machine tools

#### **Technical**

| Standard sensitivity   | 100mV/g ±10% nominal @ 80Hz               |  |
|------------------------|-------------------------------------------|--|
| Frequency response     | 2Hz to 10kHz ±5% (-3dB @ 0.8Hz)           |  |
| Mounted base resonance | 18kHz (nominal)                           |  |
| Isolation              | Base isolated                             |  |
| Dynamic range          | ±80g                                      |  |
| Transverse sensitivity | Less than 5%                              |  |
| Electrical noise       | 0.1mg max                                 |  |
| Current range          | 0.5 to 8mA