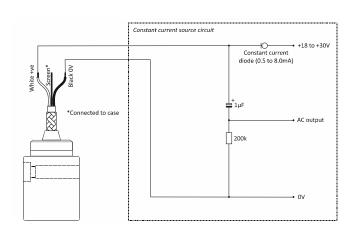

# MTN/1100SC Series

Low profile industrial accelerometer for restricted access installations

System connection

**Options** 

•