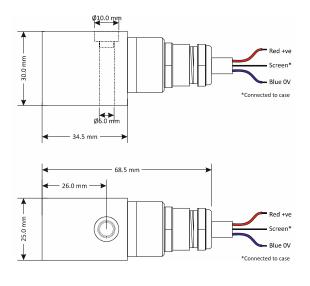

# MTN/1100SW Series

Submersible, general purpose, side-entry constant current accelerometer with isolated AC output. Made from robust stainless steel throughout for long term vibration analysis in harsh underwater environments and areas with constant moisture or condensation. Sealed to IP68 and includes integral heavy duty polyurethane cable and ½"-28UNF, M6 or M8 mounting bolt.

## MTN/1100SW



### **Dimensions**



## **Applications**

- •General or heavy industry
- Data collection
- Paper machinery
- •Submersible pumps
- Air handling units
- Machine tools

#### **Technical**

| Standard sensitivity   | 100mV/g ±10% nominal @ 80Hz                                      |  |
|------------------------|------------------------------------------------------------------|--|
| Frequency response     | 2Hz to 10kHz ±5% (-3dB @ 0.8Hz)                                  |  |
| Mounted base resonance | 18kHz (nominal)                                                  |  |
| Isolation              | Base isolated                                                    |  |
| Dynamic range          | ±80g                                                             |  |
| Transverse sensitivity | Less than 5%