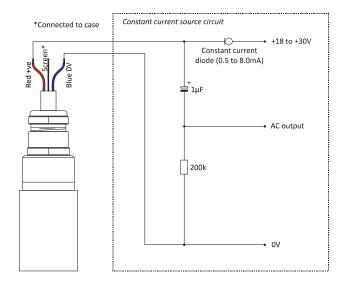

|  |
| Weight                 | 170g (nominal)                                                   |  |
| Sealing                | IP68                                                             |  |





Low profile submersible industrial accelerometer for restricted access installations

# **Options**

## • Mounting bolts (see below)

| Part #          | Mounting           | xx = Optional<br>sensitivity (±10%) |
|-----------------|--------------------|-------------------------------------|
| MTN/1100SW-xx   | 1/4"-28 UNF x 33mm | 10<br>25<br>30<br>50                |
| MTN/1100SWM6-xx | M6 x 35mm          |                                     |
| MTN/1100SWM8-xx | M8 x 28mm          |                                     |

## **System Connection**