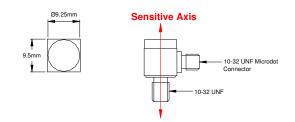

## **Technical Specification**

| Charge Sensitivity<br>Capacitance<br>Transverse Sensitivity<br>Frequency Range<br>Temperature Range<br>Mounted Base<br>Amplitude Linearity<br>Acceleration Range<br>Case Material<br>Connector | 5 pC/g ±10%<br>300 pF (nominal)<br>Less than 5%<br>1 Hz to 30 kHz (dependant on charge amplifier)<br>-55 to +250 °C<br>45 kHz (nominal)<br>±5%<br>±2,000 g<br>Stainless steel<br>Microdot |
|------------------------------------------------------------------------------------------------------------------------------------------------------------------------------------------------|-------------------------------------------------------------------------------------------------------------------------------------------------------------------------------------------|
| Mounted Base                                                                                                                                                                                   | 45 kHz (nominal)                                                                                                                                                                          |
| Amplitude Linearity                                                                                                                                                                            | ±5%                                                                                                                                                                                       |
| Acceleration Range                                                                                                                                                                             | ±2,000 g                                                                                                                                                                                  |
| Case Material                                                                                                                                                                                  | Stainless steel                                                                                                                                                                           |
| Connector                                                                                                                                                                                      | Microdot                                                                                                                                                                                  |
| Weight                                                                                                                                                                                         | 7 gms (nominal)                                                                                                                                                                           |
| Mounting                                                                                                                                                                                       | 10-32 UNF male                                                                                                                                                                            |
| Sealing                                                                                                                                                                                        | IP65                                                                                                                                                                                      |
| Torque                                                                                                                                                                                         | 3 Nm                                                                                                                                                                                      |
| Charge Amplifier                                                                                                                                                                               | MTN/CA003                                                                                                                                                                                 |
| Options                                                                                                                                                                                        | Top entry                                                                                                                                                                                 |
|                                                                                                                                                                                                |                                                                                                                                                                                           |

| ORDER CODE<br>PART № | MOUNTING         |
|----------------------|------------------|
| MTN/P05              | 10-32 UNF MALE   |
| MTN/P05F             | 10-32 UNF FEMALE |
| MTN/P05G             | GLUE BASE        |
| MTN/P05M6            | M6 MALE          |