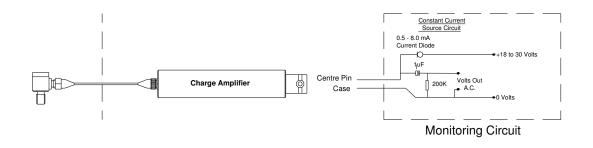

F             | 10-32 UNF FEMALE |
| MTN/P05G             | GLUE BASE        |
| MTN/P05M6            | M6 MALE          |

# **Mounting Adapters and Studs**

### **Mounting Adapters**

| Mounting Adapters |                  |                  |  |  |
|-------------------|------------------|------------------|--|--|
| Product<br>Code   | From             | То               |  |  |
| MS057             | 10-32 UNF Female | 10-32 UNF Female |  |  |

#### **Grub Screws and Studs**

| Grub Screws and Studs |           |             |  |  |
|-----------------------|-----------|-------------|--|--|
| Product<br>Code       | From      | То          |  |  |
| MS024                 | 10-32 UNF |             |  |  |
| MS039                 | 10-32 UNF | 1⁄4"-28 UNF |  |  |

## **System Connection**